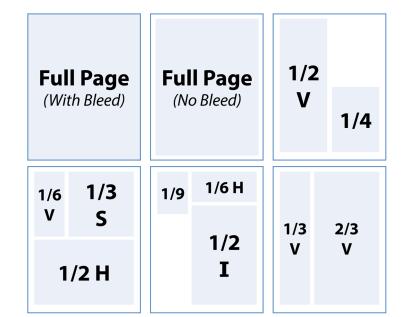

### **ADVERTISING RATES**

| NO DISCOUNT FOR ADVERTISING MULTIPLE MONTHS |                                                   |        |  |  |  |  |
|---------------------------------------------|---------------------------------------------------|--------|--|--|--|--|
| SIZE                                        | <b>DIMENSION</b> (W x H)                          | PRICE  |  |  |  |  |
| 2 Page Spread<br>(With Bleed)               | 17 x 11.125                                       | \$1395 |  |  |  |  |
| Back and Inside Cover                       | 8.625 x 11.125                                    | \$850  |  |  |  |  |
| Full Page (With Bleed)                      | 8.625 x 11.125 (0.375" inside margin recommended) | \$770  |  |  |  |  |
| Full Page (No Bleed)                        | 8.375 x 10.875 (0.375" inside margin recommended) | \$770  |  |  |  |  |
| 2/3 Page Vertical                           | 4.825 x 9.875                                     | \$525  |  |  |  |  |
| 1/2 Page Vertical                           | 3.5125 x 9.875                                    | \$365  |  |  |  |  |
| 1/2 Page Horizontal                         | 7.375 x 4.825                                     | \$365  |  |  |  |  |
| 1/2 Page Island                             | 4.825 x 7.375                                     | \$365  |  |  |  |  |
| 1/3 Page Vertical                           | 2.25 x 9.875                                      | \$260  |  |  |  |  |
| 1/3 Page Square                             | 4.825 x 4.825                                     | \$260  |  |  |  |  |
| 1/4 Page                                    | 3.5125 x 4.825                                    | \$195  |  |  |  |  |
| 1/6 Page Vertical                           | 2.25 x 4.825                                      | \$145  |  |  |  |  |
| 1/6 Page Horizontal                         | 4.825 x 2.25                                      | \$145  |  |  |  |  |
| 1/9 Page                                    | 2.27 x 3.15                                       | \$75   |  |  |  |  |
| Marketplace                                 | 2.27 x 1.5                                        | \$40   |  |  |  |  |
| Church                                      | 2.75 x 1.9375                                     | \$40   |  |  |  |  |
| Rental                                      |                                                   | \$25   |  |  |  |  |